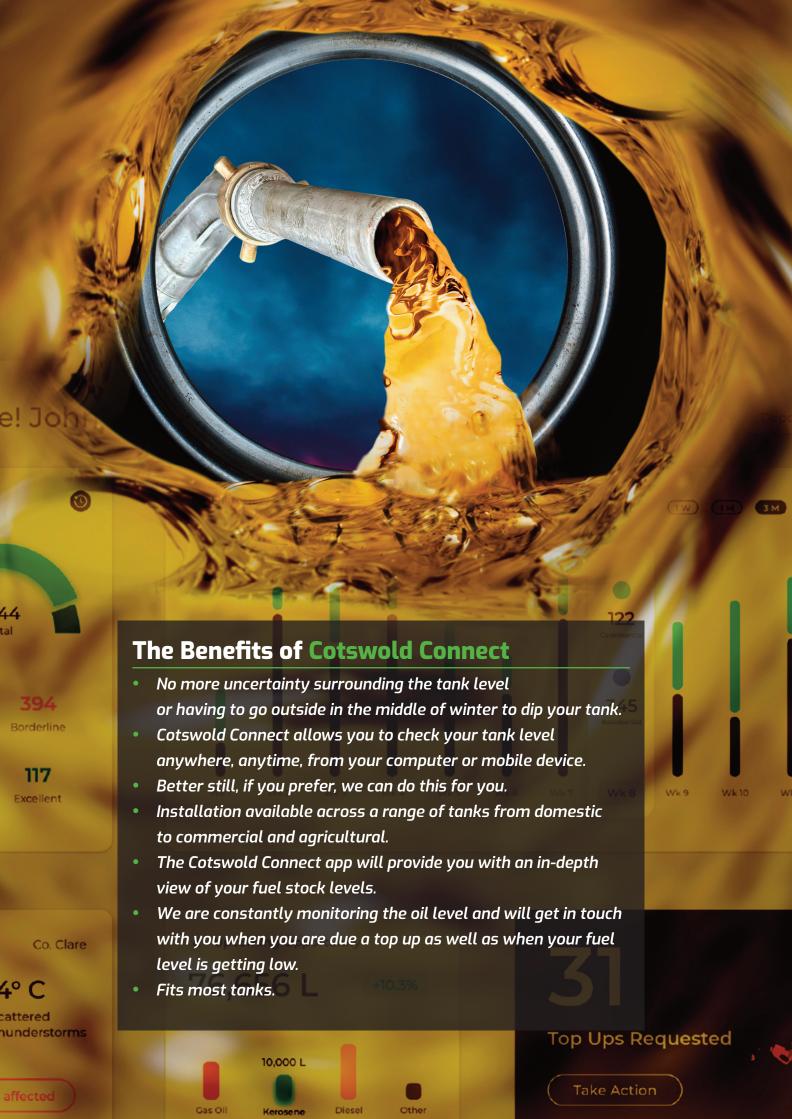

## Benefits of a Cotswold Connect for Domestic Oil use:

- No downtime as you will always have plenty of fuel
- Consistent usage reports in percentages
- You will be alerted when you are running low on fuel