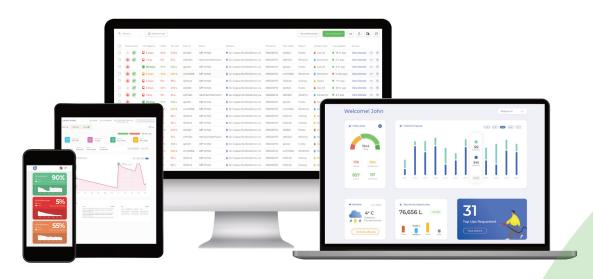

You can now check your tank level anywhere, anytime, from your computer or mobile device.

Our monitoring service ensures a consistent supply, saving you the time and responsibility of physically checking the tank.

You can leave our friendly sales team to look after the readings and ordering for you.

We offer access from your computer, laptop or mobile app for your phone,
so you can check your fuel levels and request an order when you're running low.